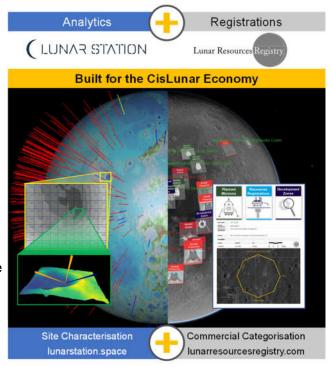

# Strategic Relationship between Lunar Station and Lunar Resources Registry

Lunar Station and Lunar Resources Registry have formed a Strategic Relationship to combine analysis of terrain and resources, with a legal framework and registry platform, to enable industrials to develop business models based on sustainable operations on the Moon.

The complimentary services of Lunar Station's advanced analysis and the Lunar Resources Registry comprehensive platform service, creates a due-diligence process to measure the commercial viability of locations on the Moon, be it mining, energy, communications, or infrastructure.

### **About Lunar Station**

Lunar Station provides client access to the most comprehensive suite of new data refined into new Lunar insights by way of its MoonHacker™ Intelligence Platform. Mining, Energy, Communications, Financial, Pharmaceutical and Logistics organizations will have the easiest, advanced, and scalable access to the best insights about the Moon that has ever existed before. The MoonHacker™ Intelligence Platform provides comprehensive Lunar environmental intelligence by completely characterizing, terrain, power, minerals, communications, and weather for any spot on the Lunar surface for any point in time. Created in 2016 on the campus of MIT, Lunar Station Corporation is based in Cambridge, MA.

# **About Lunar Resources Registry**

The Lunar Resources Registry (LRR) is a transparent registry of Public (e.g. Space Agencies, science) and Commercial activity on the surface of the Moon. LRR has developed a Registry

Platform, as well as the necessary Space Resources Legal Framework, to give the CisLunar and Space Resources industry a platform to plan and co-ordinate future surface operations, by registering resources, energy, and infrastructure locations, on the Moon. A Registration with LRR is not a right, nor an exclusive claim, to a resource, or a specific location.